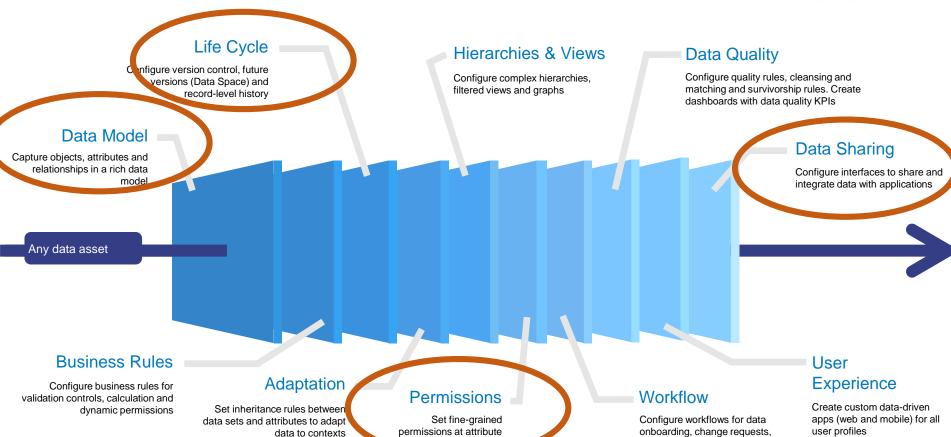

olio

# Standard Platforms

- EBX5
- FuturiX



#### Smart Business Solutions

 Design & develop business solutions



#### Project Services

- MDM consulting
- Implementation of EBX5
- Data modelling
- Requirements management
- EBX5
   customizations
- Project implementation
- Service provision
- Architecture Consulting

# Operation Services

- Deployment package
- On-Premise support
- Cloud package













#### Definition

master data management (MDM) comprises

- processes
- governance
- policies
- standards
- tools

that consistently define and manage the critical data of an organization to provide a single point of reference





#### Master Data? Transaction Data? Anonymization needed?

## → Qualify!!!!



**Business Value / Criticality** 





# Capabilities of a MDM system





and record levels

approvals





# MDM (Master Data Management) and TDM (Test Data Management): are there synergies?

| Features                          | Description                                                          | MDM support |
|-----------------------------------|----------------------------------------------------------------------|-------------|
| Data Modelling                    |                                                                      | Native      |
| Data Maintenance                  |                                                                      | Native      |
| Traceability of changes           |                                                                      | Native      |
| Data Governance / Process support | Who is responsible to defi