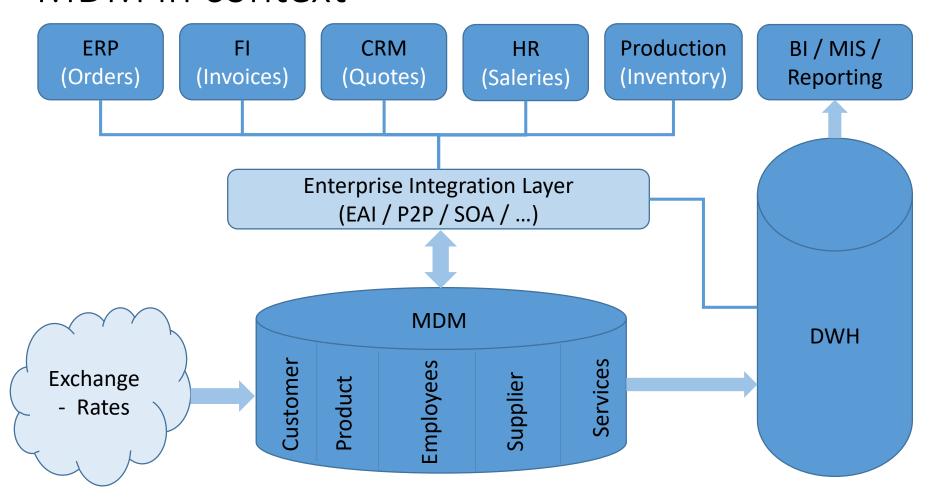

| Native      |
| Traceability of changes           |                                                                      | Native      |
| Data Governance / Process support | Who is responsible to define which (test) data, who can sign it off, | Native      |
| Data Delivery / Exchange          |                                                                      | Native      |
| Data Generation                   |                                                                      | Supported   |
| Data Anonymization                |                                                                      | Supported   |
|                                   |                                                                      |             |





## MDM in context







# 2 deployment Scenarios







**CRM** 

Services

HR

# Live Demo









# Thanks!



#### **Contact:**

Robert.lux@butos.eu

www.butos.eu +43 (664) 610 84 73