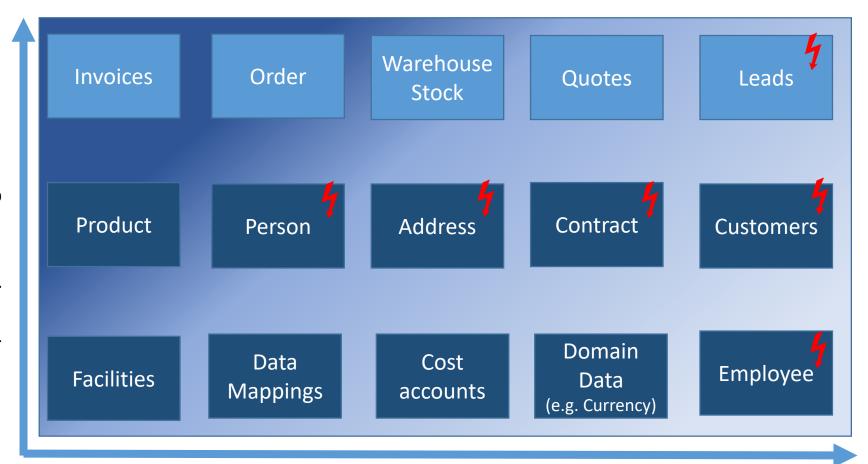

#### Master Data? Transaction Data? Anonymization needed?

## → Qualify!!!!

**Business Value / Criticality** 