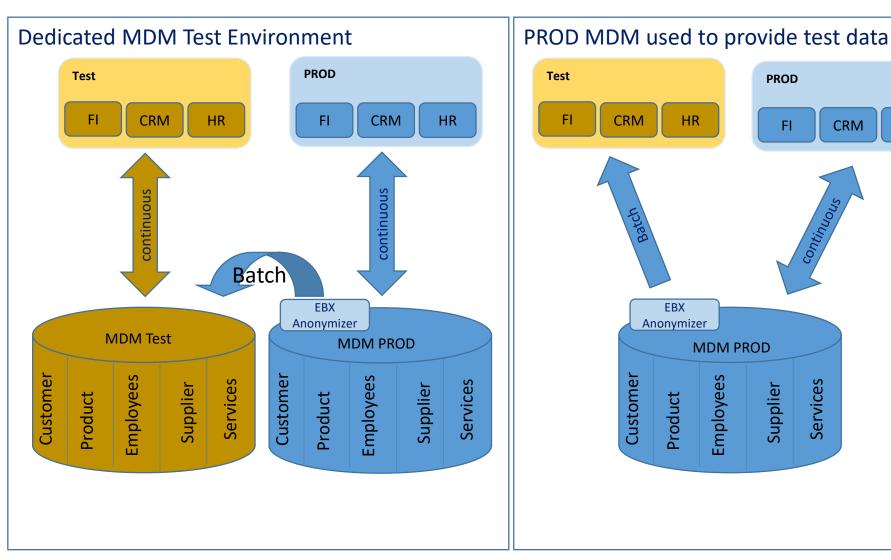

|
| Traceability of changes           |                                                                      | Native      |
| Data Governance / Process support | Who is responsible to define which (test) data, who can sign it off, | Native      |
| Data Delivery / Exchange          |                                                                      | Native      |
| Data Generation                   |                                                                      | Supported   |
| Data Anonymization                |                                                                      | Supported   |
|                                   |                                                                      |             |





## MDM in context







# 2 deployment Scenarios







**CRM** 

Services

HR

# Live Demo









# Thanks!



#### **Contact:**

Robert.lux@butos.eu

www.butos.eu +43 (664) 610 84 73